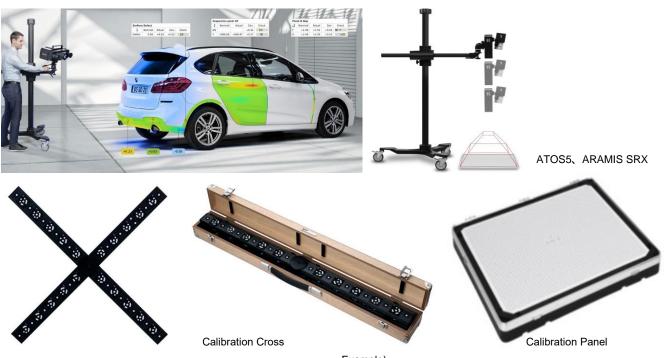

## Calibration Services for "Standard Gauges of 3D Digitizers and 3D Scanners etc."

SINTOKOGIO, Ltd. offers calibration services for "gauges for coordinate measuring machines" as a JCSS accredited laboratory in the field of "dimensional measuring instruments".

The measuring capacity of gauges for coordinate measuring machines ranges up to 4000mm.

We offer calibration services of gauges for coordinate measuring machines which are used as standard of lengths by non-contact dimensional measuring instruments (3D digitizers and 3D scanners etc.). Our calibration services conform to ISO/IEC 17025:2017.

| Type of Service                     |                                            | Calibration Items | Maximum Measuring Capability (Confidence Level: 95%) |
|-------------------------------------|--------------------------------------------|-------------------|------------------------------------------------------|
| Dimensional Measuring<br>Instrument | Gauge for Coordinate<br>Measuring Machines | Calibration Panel | 1000 mm or less : 16 μm                              |
|                                     |                                            | Calibration Cross | 4000 mm or less : 35 μm                              |