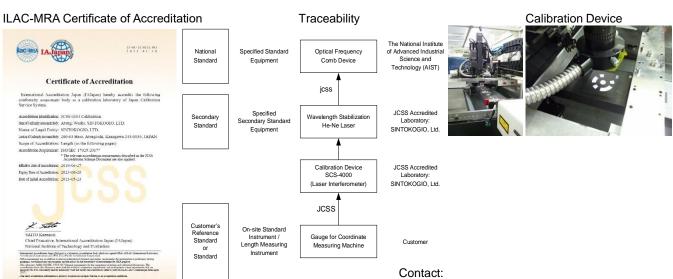

## Calibration Services for "Standard Gauges of 3D Digitizers and 3D Scanners etc."

SINTOKOGIO, Ltd. offers calibration services for "gauges for coordinate measuring machines" as a JCSS accredited laboratory in the field of "dimensional measuring instruments".

The measuring capacity of gauges for coordinate measuring machines ranges up to 4000mm.

We offer calibration services of gauges for coordinate measuring machines which are used as standard of lengths by non-contact dimensional measuring instruments (3D digitizers and 3D scanners etc.). Our calibration services conform to ISO/IEC 17025:2017.